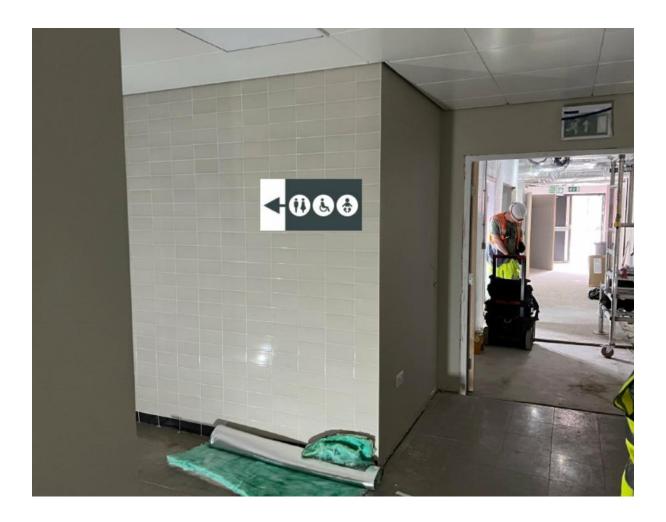

# Signage Proposals - Pictograms to toilets/disabled/baby changing / POINTING LEFT

Fixings: Wall mounted sign.

Materials: Made from two sheets of
5mm laser-cut acrylic. Lettering cut out
of outer sheet to reveal contrasting
lighter colour.

Finish: Matt Font: Poppins