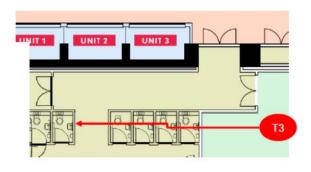

# Signage Proposals - Pictograms to toilets/disabled/baby changing / POINTING LEFT

Fixings: Wall mounted sign.

Materials: Made from two sheets of
5mm laser-cut acrylic. Lettering cut out
of outer sheet to reveal contrasting
lighter colour.

Finish: Matt Font: Poppins