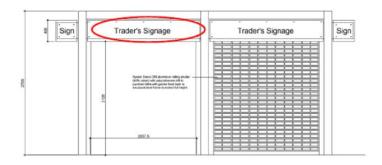

# Signage Proposals / Traders Signs / END ELEVATION Oak wood veneer with laser etching of company name

Trader signboards will be fixed to the header boards using studs so they will be slightly proud of the header. The sides of the signboard will be painted black.