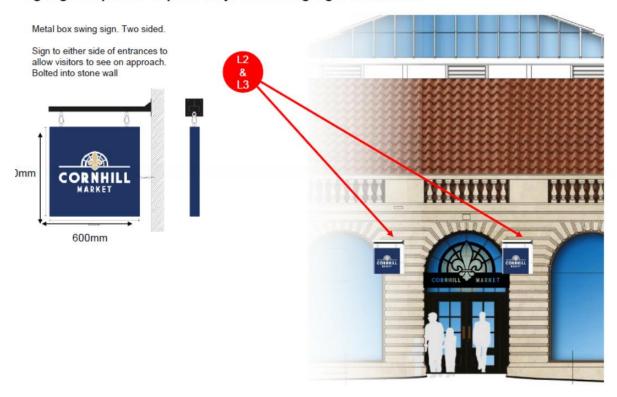

arket 1 to 6 Com Exchange Building



### Cornhill Market Interior Design

# Signage Proposals / Traders Signs / END ELEVATION Oak wood veneer with laser etching of company name





Trader signboards will be fixed to the header boards using studs so they will be slightly proud of the header. The sides of the signboard will be painted black.

# THE BOTTLE AND GLASS

435mm

2117.5mm



# Cornhill Market Interior Design

# Signage Proposals - Pictograms to toilets/disabled/baby changing / POINTING LEFT



Fixings: Wall mounted sign.

Materials: Made from two sheets of
5mm laser-cut acrylic. Lettering cut out
of outer sheet to reveal contrasting
lighter colour.

Finish: Matt Font: Poppins





# Cornhill Market Interior Design

# Signage Proposals –Square Projected Swing Sign, Sincil Street