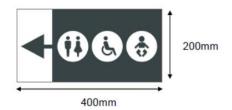

# Signage Proposals - Pictograms to toilets/disabled/baby changing / POINTING LEFT

Fixings: Wall mounted sign.

Materials: Made from two sheets of
5mm laser-cut acrylic. Lettering cut out
of outer sheet to reveal contrasting
lighter colour.

Finish: Matt Font: Poppins