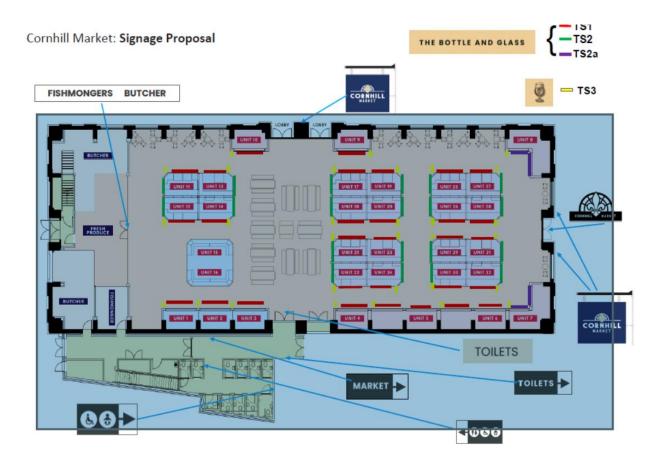

# External and Internal Signs Central Market 2023/0651/LBC and 2023/0656/ADV

# Site location plan Mayfield Brid Comhill Market 1 to 6 Com Exchange Building



### Cornhill Market Interior Design

# Signage Proposals / Traders Signs / END ELEVATION Oak wood veneer with laser etching of company name





Trader signboards will be fixed to the header boards using studs so they will be slightly proud of the header. The sides of the signboard will be painted black.

# THE BOTTLE AND GLASS

435mm

2117.5mm



# Cornhill Market Interior Design

# Signage Proposals - Pictograms to toilets/disabled/baby changing / POINTING LEFT



Fixings: Wall mounted sign.

Materials: Made from two sheets of
5mm laser-cut acrylic. Lettering cut out
of outer sheet to reveal contrasting
lighter colour.

Finish: Matt Font: Poppins





# Cornhill Market Interior Design

# Signage Proposals –Square Projected Swing Sign, Sincil Street