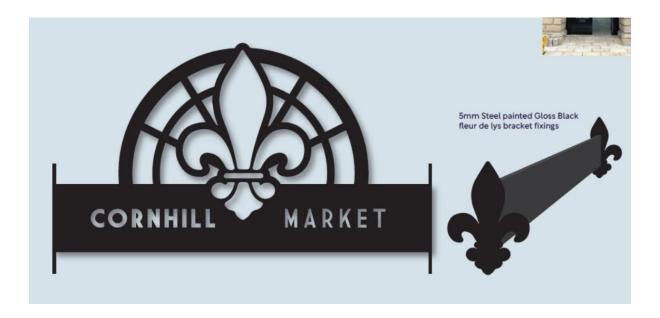

ket 1 to 6 Com Exchange Building



### Cornhill Market Interior Design

# Signage Proposals / Traders Signs / END ELEVATION Oak wood veneer with laser etching of company name





Trader signboards will be fixed to the header boards using studs so they will be slightly proud of the header. The sides of the signboard will be painted black.

# THE BOTTLE AND GLASS

435mm

2117.5mm



# Cornhill Market Interior Design

# Signage Proposals - Pictograms to toilets/disabled/baby changing / POINTING LEFT



Fixings: Wall mounted sign.

Materials: Made from two sheets of
5mm laser-cut acrylic. Lettering cut out
of outer sheet to reveal contrasting
lighter colour.

Finish: Matt Font: Poppins





# Cornhill Market Interior Design

# Signage Proposals –Square Projected Swing Sign, Sincil Street